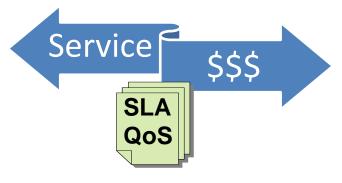

Service: Internal or External or Hybrid? Cloud, Outsourcing, Grid, ...?

Web 2.0, Telco 2.0, Infrastructure 2.0, Xyz 2.0

**Dynamic Infrastructure** 

#### Dynamic Infrastructure

- Reliable & scalable platform (HW, SW, support)
- Virtualized resources (processing, storage, communications)
- Provisioning & Deployment
- Accounting & Charging
- Monitoring &Support
- Self Service Portal
- Standardized environment (Java, Web 2.0)
- Security and user management
- Datacenter physical infrastructure & energy & workforce