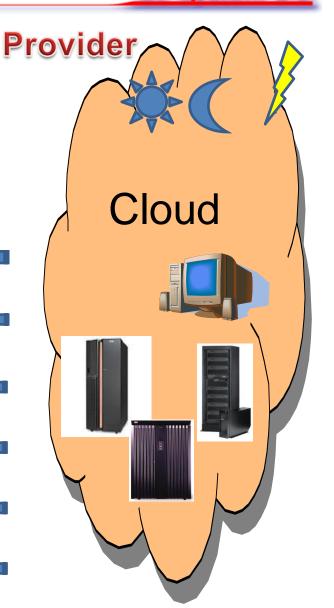

## **Cloud Computing**

Cloud computing is a style of computing in which dynamically scalable and often virtualized resources are provided on demand <u>as a service</u> over the <u>Network</u>.

- laaS Infrastructure as a Service
- SaaS Software as a Service
- PaaS Platform as a Service
- CaaS Connectivity as a Service

#### Dynamic Infrastructure

- Reliable & scalable platform (HW, SW, support)
- Virtualized resources (processing, storage, communications)
- Provisioning & Deployment
- Accounting & Charging
- Monitoring &Support
- Self Service Portal
- Standardized environment (Java, Web 2.0)
- Security and user management
- Datacenter physical infrastructure & energy & workforce